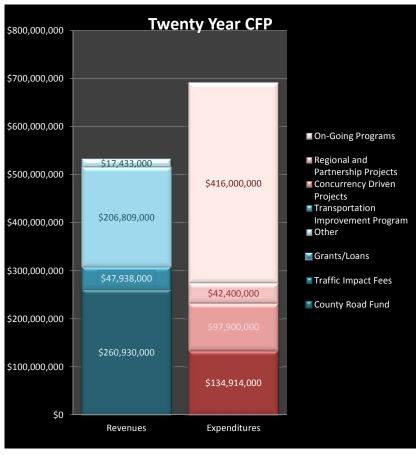

| 20-Year CFP  |               |                |               |                |               |                 |              |               |                |  |
|--------------|---------------|----------------|---------------|----------------|---------------|-----------------|--------------|---------------|----------------|--|
|              |               |                |               | Transportation |               |                 | Regional and |               |                |  |
|              | County Road   | Traffic Impact |               |                | Improvement   | Concurrency     | Partnership  | On-Going      |                |  |
|              | Fund          | Fees           | Grants/Loans  | Other          | Program       | Driven Projects | Projects     | Programs      |                |  |
| Revenues     | \$260,930,000 | \$47,938,000   | \$206,809,000 | \$17,433,000   |               |                 |              |               | \$533,110,000  |  |
| Expenditures |               |                |               |                | \$134,914,000 | \$97,900,000    | \$42,400,000 | \$416,000,000 | \$691,214,000  |  |
|              |               |                |               |                |               |                 |              |               | -\$158,104,000 |  |