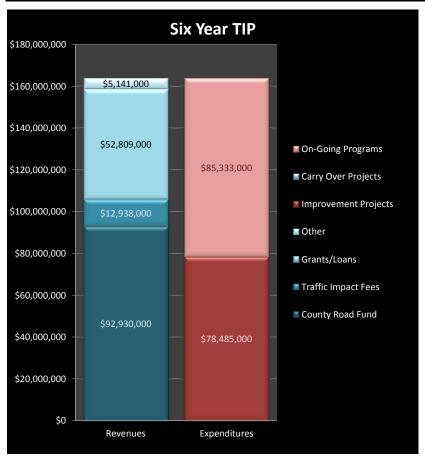

|                          | 6-Year TIP          |                        |              |          |                         |                        |                      |                                       |  |  |
|--------------------------|---------------------|------------------------|--------------|----------|-------------------------|------------------------|----------------------|---------------------------------------|--|--|
|                          | County Road<br>Fund | Traffic Impact<br>Fees | Grants/Loans | Other    | Improvement<br>Projects | Carry Over<br>Projects | On-Going<br>Programs |                                       |  |  |
| Revenues<br>Expenditures | \$92,930,000        | \$12,938,000           | \$52,809,000 | \$5,141, | 000<br>\$78,485,00      | 00                     | \$85,333,000         | \$163,818,000<br>\$163,818,000<br>\$0 |  |  |